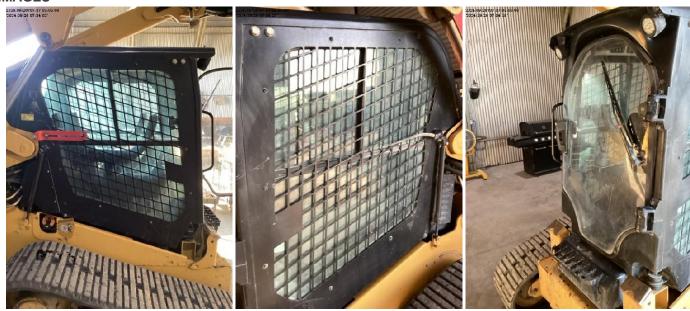

#### WINDOWS/MIRRORS OVERALL CONDITION

NORMAL

#### IMAGES

IMAGES 11\_1.jpg

IMAGES 11\_2.jpg

IMAGES 11\_3.jpg