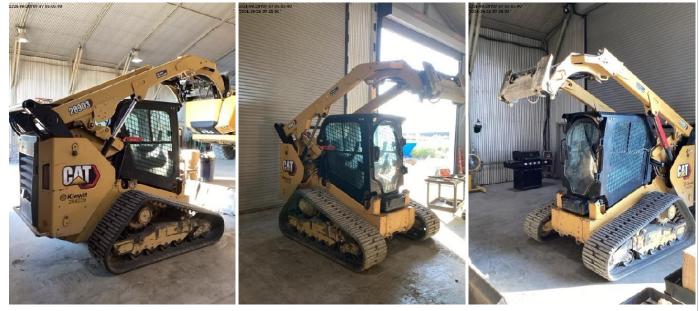

### ADDITIONAL COMMENTS/REQUIRED IMAGES

UPLOAD PICTURES OF 4 CORNERS, HOUR METER/ODOMETER, INSIDE OF CAB

IMAGES OF UNIT PRIOR TO TRANSPORT OR UPON ARRIVAL

IMAGESUNITPRIORTRANS\_1.jpg

IMAGESUNITPRIORTRANS\_2.jpg

IMAGESUNITPRIORTRANS\_3.jpg

IMAGESUNITPRIORTRANS\_4.jpg

IMAGESUNITPRIORTRANS\_5.jpg