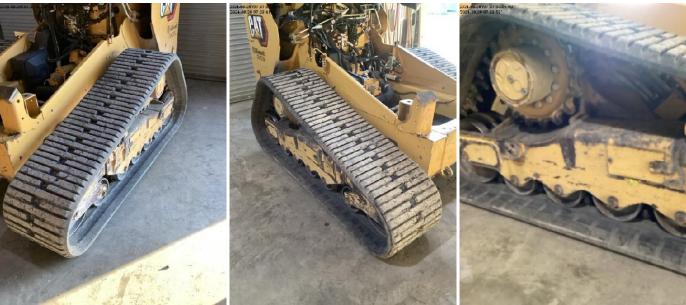

#### IMAGES

IMAGES 8\_1.jpg

IMAGES 8\_2.jpg

IMAGES 8\_3.jpg

IMAGES 8\_4.jpg

| <b>GROUND ENGAGING &amp; WEAR PARTS</b> |        |
|-----------------------------------------|--------|
| BUCKET                                  | NORMAL |
| BLADE                                   | N/A    |
| RIPPER                                  | N/A    |