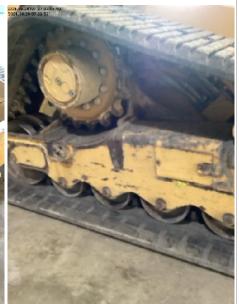

# TIRES & UNDERCARRIAGE

HOW MANY TIRES? NONE

**FASTENERS** NORMAL

#### **IMAGES**

IMAGES 8\_1.jpg

IMAGES 8\_2.jpg

IMAGES 8\_3.jpg

IMAGES 8\_4.jpg