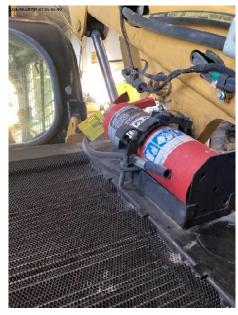

| NORMAL |
| FIRE EXTINGUISHER & EXPIRATION DATE                                           | NORMAL |
| S.M.V. SIGN                                                                   | N/A    |
| PINCH POINT PROTECTION & SWING RADIUS BARRICADES IN PLACE                     | N/A    |
| POSITIVE AIR SHUT OFF INSTALLED                                               | N/A    |
| SECONDARY ESCAPE ACCESS INSTALLED                                             | NORMAL |
| INSURANCE DOCUMENTS & ON THE SPOT FORM IN GLOVEBOX                            | N/A    |
| SPILL KIT PRESENT (DIESEL EQUIPMENT, >1 TON TRUCKS, TRUCKS W/ TRANSFER TANKS) | N/A    |
|                                                                               |        |

#### **IMAGES**



IMAGES 13\_1.jpg

## **ENGINE**

OIL LEAKS NORMAL
COOLANT LEAKS NORMAL
FUEL LEAKS NORMAL

**IMAGES** 



IMAGES\_1.jpg

# TRANSMISSION/PUMP DRIVE

OIL LEAKS NORMAL

#### **IMAGES**



IMAGES 1\_1.jpg

## **HYDRAULICS**

**HYDRAULIC LEAKS** 

**NORMAL** 

**IMAGES** 



IMAGES 2\_1.jpg

# TIRES & UNDERCARRIAGE

HOW MANY TIRES? NONE

**FASTENERS** NORMAL

# OVERALL CONDITION NORMAL IS THE CURRENT CTS REPORT ATTACHED? N/A

#### **IMAGES**







IMAGES 8\_1.jpg

IMAGES 8\_2.jpg

IMAGES 8\_3.jpg



IMAGES 8\_4.jpg

# BUCKET NORMAL BLADE N/A N/A

ON-OFF HIRE INSPECTION PAGE 5 OF 10