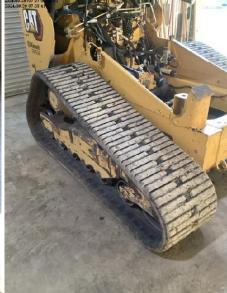

# TIRES & UNDERCARRIAGE

HOW MANY TIRES? NONE

**FASTENERS** NORMAL

#### **IMAGES**

IMAGES 8\_1.jpg

IMAGES 8\_2.jpg

IMAGES 8\_3.jpg

IMAGES 8\_4.jpg