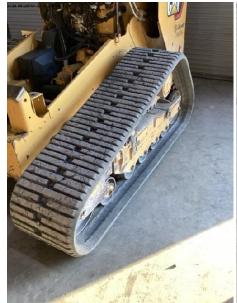

# TIRES & UNDERCARRIAGE

HOW MANY TIRES? NONE

**FASTENERS** NORMAL

#### **IMAGES**

IMAGES 8\_1.jpg

IMAGES 8\_2.jpg

IMAGES 8\_3.jpg

IMAGES 8\_4.jpg